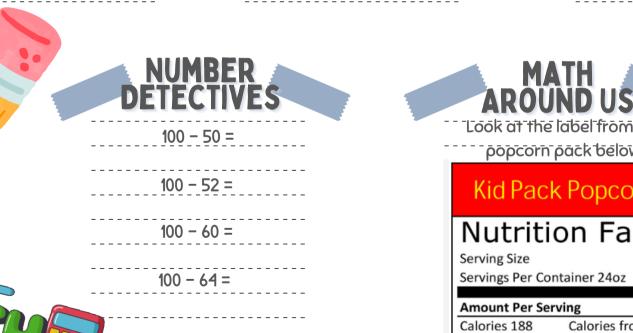

## **3RD GRADE FAMILY CHOICE BOARD** MATH GAMES

PLAYERS FLIP 3 CARDS OVER WHOEVER HAS THE LARGER NUMBER IS THE WINNER AND TAKES THE CARDS!

SEPTEMBER

MATH

**Nutrition Facts** 

Serving Size

Servings Per Container 24oz