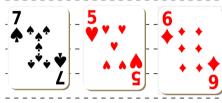

## **3RD GRADE FAMILY CHOICE BOARD** MATH GAMES

PLAYERS FLIP 3 CARDS OVER WHOEVER HAS THE LARGER NUMBER IS THE WINNER AND TAKES THE CARDS!

SEPTEMBER

MATH

**Nutrition Facts** 

Serving Size

Servings Per Container 24oz